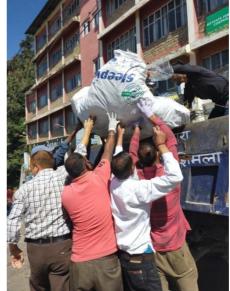

### K. Activities undertaken in FY2020-21

**Jal Jeevan Mission** is envisioned to provide safe and adequate drinking water through individual household tap connections by 2024 to all households in rural India. The programme will also implement source sustainability measures as mandatory elements, such as recharge and reuse through grey water management, water conservation, rain water harvesting. The Jal Jeevan Mission will be based on a community approach to water and will include extensive Information, Education and communication as a key component of the mission. The Jal Jeevan Mission will be based on a community approach to water and will include extensive Information as a key component of the mission.

(Implementing Support Agency) ISA Jai Baba Kamalahiya "Aradhana"

Under the project our NGO Jai Baba Kamalahiya "Aradhana" appointed as ISA on 17th July' 2020 (Implementing Support Agency) was offered for awareness and doing Survey, PRA activities in the entire Himachal Pradesh with multi district and their Block's on Panchayat Levels. Our team visited in every Panchayat to do assessment of (FTKs) with panchayat members ward Members, communities and providing

them training on benefit of the water and how to prevent our existing water sources, Also team use to visit in every ward on grass hood level to check out the existing water sources condition, monitoring and performing water testing too. Our team was also responsible to prepare VWSC (Village Water Sanitation Committee) of active members to carry out the responsibilities of water supply management in the villages.

As on date we have achieved by covering 7 districts (Hamirpur, Bilaspur, Mandi, Kullu, Shimla, Kangra & Chamba), 11 blocks, 300 Panchayats, 1,800 GP wards, 1,411 Revenue Villages, 3,000 PRI Members and made aware 60,000 population about water and further assigned activities. Our skilled team collect the data through PRA exercise in every panchayat. The team visited every ward on grass root level to check out the existing water sources condition, monitoring and performing water testing too. Assessment of (FTKs) with panchayat members wards members, communities. Training provided on benefit of the water and how to prevent our existing water sources.