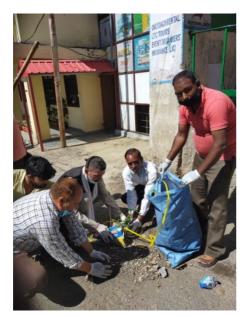

### **Sanitation Campaign**

**Jai Baba Kamlahiya Aradhana** (JBK Aradhana) organized a Swachhta Abhyan at SDA Complex, Kasumpti, District Shimla with collaboration SDA Welfare Association on 2nd October 2020. Objective of these activities to clean our Village, City and aware community to clean and join Swachhat Bhart Abhyan Campaign. Our main goal is to make the people to aware of their environmental and future generations can get a clean environment.

- 1- Date of Swachhta Abhyan Programme:- 02<sup>nd</sup> October 2020
- 2- Place of Programme:- SDA Complex, Kasumpti, Shimla Himachal Pradesh (India)
- 3- No's of Participant- 70
- 4- With SDA Welfare Association