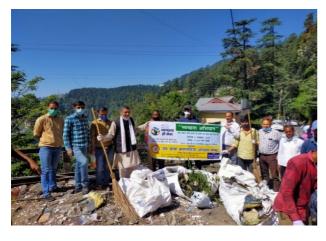

### **Sanitation Campaign**

**Jai Baba Kamlahiya Aradhana** (JBK Aradhana) organized a Swachhta Abhyan at SDA Complex, Kasumpti, District Shimla with collaboration SDA Welfare Association on 2nd October 2020. Objective of these activities to clean our Village, City and aware community to clean and join Swachhat Bhart Abhyan Campaign. Our main goal is to make the people to aware of their environmental and future generations can get a clean environment.

- 1- Date of Swachhta Abhyan Programme:- 02<sup>nd</sup> October 2020
- 2- Place of Programme:- SDA Complex, Kasumpti, Shimla Himachal Pradesh (India)
- 3- No's of Participant- 70
- 4- With SDA Welfare Association