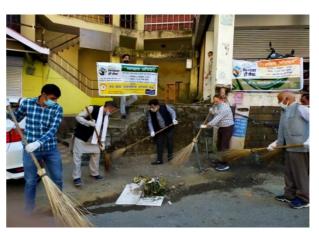

### **Sanitation Campaign**

**Jai Baba Kamlahiya Aradhana** (JBK Aradhana) organized a Swachhta Abhyan at SDA Complex, Kasumpti, District Shimla with collaboration SDA Welfare Association on 2nd October 2020. Objective of these activities to clean our Village, City and aware community to clean and join Swachhat Bhart Abhyan Campaign. Our main goal is to make the people to aware of their environmental and future generations can get a clean environment.

- 1- Date of Swachhta Abhyan Programme:- 02<sup>nd</sup> October 2020
- 2- Place of Programme:- SDA Complex, Kasumpti, Shimla Himachal Pradesh (India)
- 3- No's of Participant- 70
- 4- With SDA Welfare Association