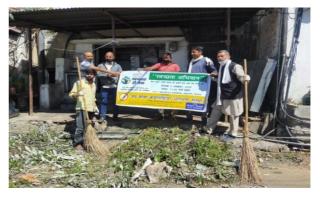

### **Sanitation Campaign**

**Jai Baba Kamlahiya Aradhana** (JBK Aradhana) organized a Swachhta Abhyan at SDA Complex, Kasumpti, District Shimla with collaboration SDA Welfare Association on 2nd October 2020. Objective of these activities to clean our Village, City and aware community to clean and join Swachhat Bhart Abhyan Campaign. Our main goal is to make the people to aware of their environmental and future generations can get a clean environment.

- 1- Date of Swachhta Abhyan Programme:- 02<sup>nd</sup> October 2020
- 2- Place of Programme:- SDA Complex, Kasumpti, Shimla Himachal Pradesh (India)
- 3- No's of Participant- 70
- 4- With SDA Welfare Association