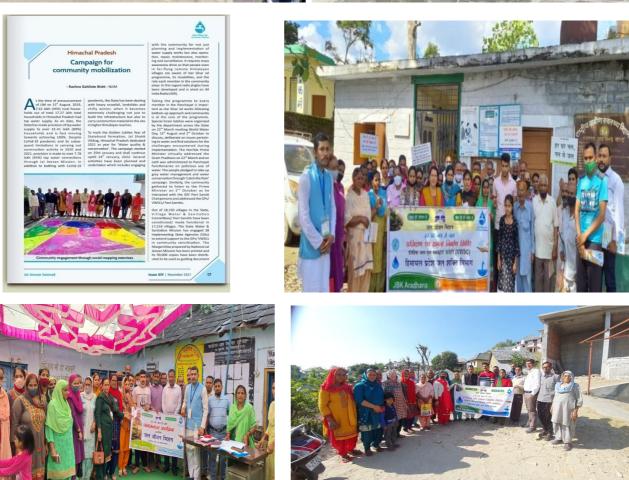

### K. Activities undertaken in FY2020-21

**Jal Jeevan Mission** is envisioned to provide safe and adequate drinking water through individual household tap connections by 2024 to all households in rural India. The programme will also implement source sustainability measures as mandatory elements, such as recharge and reuse through grey water management, water conservation, rain water harvesting. The Jal Jeevan Mission will be based on a community approach to water and will include extensive Information, Education and communication as a key component of the mission. The Jal Jeevan Mission will be based on a community approach to water and will include extensive Information as a key component of the mission.

(Implementing Support Agency) ISA Jai Baba Kamalahiya "Aradhana"

Under the project our NGO Jai Baba Kamalahiya "Aradhana" appointed as ISA on 17th July' 2020 (Implementing Support Agency) was offered for awareness and doing Survey, PRA activities in the entire Himachal Pradesh with multi district and their Block's on Panchayat Levels. Our team visited in every Panchayat to do assessment of (FTKs) with panchayat members ward Members, communities and providing

them training on benefit of the water and how to prevent our existing water sources, Also team use to visit in every ward on grass hood level to check out the existing water sources condition, monitoring and performing water testing too. Our team was also responsible to prepare VWSC (Village Water Sanitation Committee) of active members to carry out the responsibilities of water supply management in the villages.

As on date we have achieved by covering 7 districts (Hamirpur, Bilaspur, Mandi, Kullu, Shimla, Kangra & Chamba), 11 blocks, 300 Panchayats, 1,800 GP wards, 1,411 Revenue Villages, 3,000 PRI Members and made aware 60,000 population about water and further assigned activities. Our skilled team collect the data through PRA exercise in every panchayat. The team visited every ward on grass root level to check out the existing water sources condition, monitoring and performing water testing too. Assessment of (FTKs) with panchayat members wards members, communities. Training provided on benefit of the water and how to prevent our existing water sources.