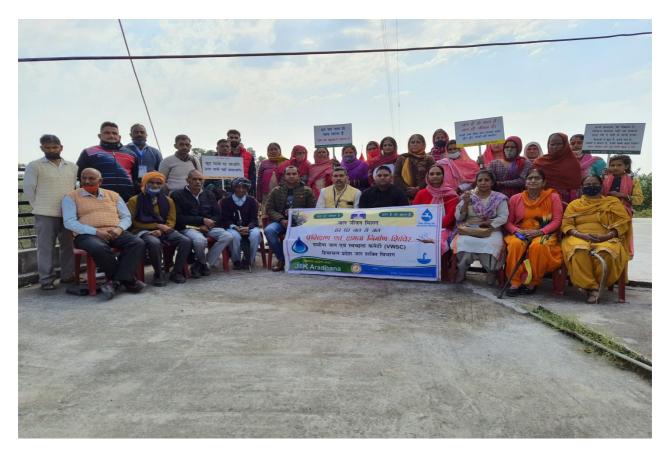

### K. Activities undertaken in FY2020-21

**Jal Jeevan Mission** is envisioned to provide safe and adequate drinking water through individual household tap connections by 2024 to all households in rural India. The programme will also implement source sustainability measures as mandatory elements, such as recharge and reuse through grey water management, water conservation, rain water harvesting. The Jal Jeevan Mission will be based on a community approach to water and will include extensive Information, Education and communication as a key component of the mission. The Jal Jeevan Mission will be based on a community approach to water and will include extensive Information as a key component of the mission.

(Implementing Support Agency) ISA Jai Baba Kamalahiya "Aradhana"

Under the project our NGO Jai Baba Kamalahiya "Aradhana" appointed as ISA on 17th July' 2020 (Implementing Support Agency) was offered for awareness and doing Survey, PRA activities in the entire Himachal Pradesh with multi district and their Block's on Panchayat Levels. Our team visited in every Panchayat to do assessment of (FTKs) with panchayat members ward Members, communities and providing

them training on benefit of the water and how to prevent our existing water sources, Also team use to visit in every ward on grass hood level to check out the existing water sources condition, monitoring and performing water testing too. Our team was also responsible to prepare VWSC (Village Water Sanitation Committee) of active members to carry out the responsibilities of water supply management in the villages.

As on date we have achieved by covering 7 districts (Hamirpur, Bilaspur, Mandi, Kullu, Shimla, Kangra & Chamba), 11 blocks, 300 Panchayats, 1,800 GP wards, 1,411 Revenue Villages, 3,000 PRI Members and made aware 60,000 population about water and further assigned activities. Our skilled team collect the data through PRA exercise in every panchayat. The team visited every ward on grass root level to check out the existing water sources condition, monitoring and performing water testing too. Assessment of (FTKs) with panchayat members wards members, communities. Training provided on benefit of the water and how to prevent our existing water sources.