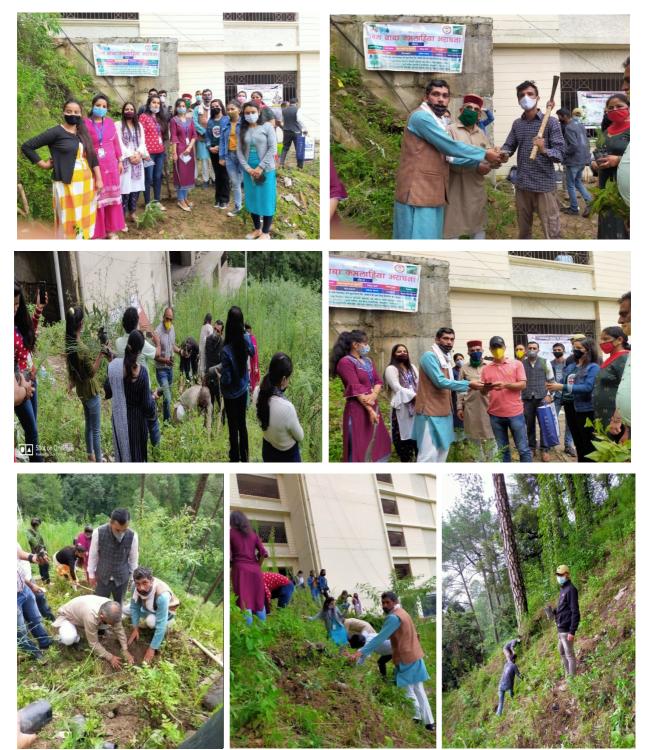

# **Environment Awareness Programme**

Jai Baba Kamlahia Aradhana (JBK Aradhana) organized a plantation program in Shimla District at CM Helpline, Near Tutilkani the year 2020-2021 under its main objective of environmental protection. Our main goal is to make the community aware of their environmental protection so that they and future generations can get a clean environment.

- 1- Date of Plantation Programme:- 14th August 2020
- 2- Place of Programme:- Near CM Helpline, Near Tutikandi, Shimla Himachal Pradesh (India)
- 3- No's of Participant- 60
- 4- No's of Plantation 80