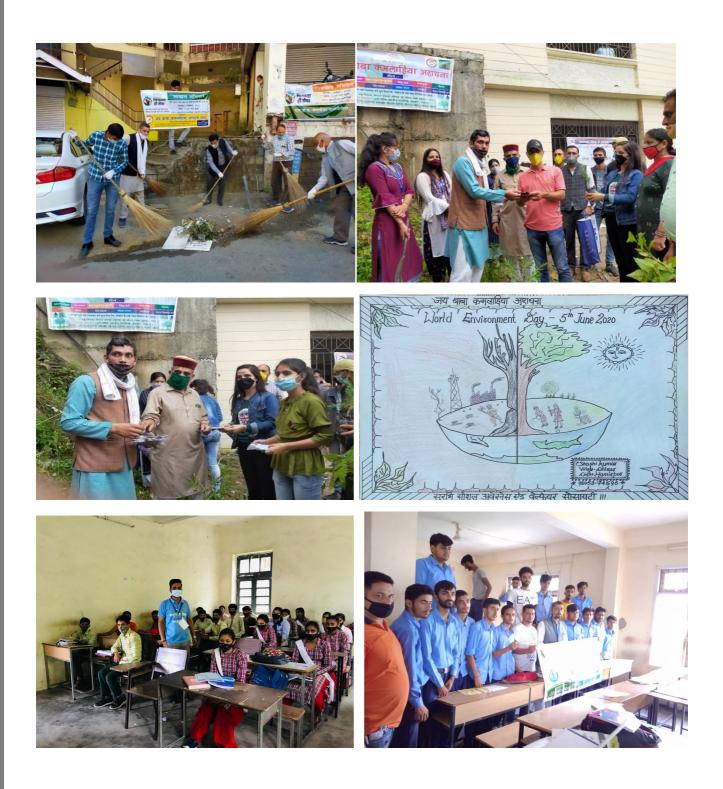

### **Online Painting Competition**

Jai Baba Kamlahiya Aradhana (JBK Aradhana) organized an Online Painting Competition on World Environment Day. Due to COVID19 these activities are organized online with in himachal Pradesh. Purpose of these activities to aware the students to our Environment, COVID19 awareness, save water, Road Safety and save girl child

- 1- Date of Camp:- 05th June' 2020
- 2- Place of Camp:- @ within Himachal Pradesh (India)
- 3- No's of Participant- 160
- 4- No's of Prizes 11

# **Environment Awareness Programme**

Jai Baba Kamlahia Aradhana (JBK Aradhana) organized a plantation program in Shimla District at CM Helpline, Near Tutilkani the year 2020-2021 under its main objective of environmental protection. Our main goal is to make the community aware of their environmental protection so that they and future generations can get a clean environment.

- 1- Date of Plantation Programme:- 14th August 2020
- 2- Place of Programme:- Near CM Helpline, Near Tutikandi, Shimla Himachal Pradesh (India)
- 3- No's of Participant- 60
- 4- No's of Plantation 80