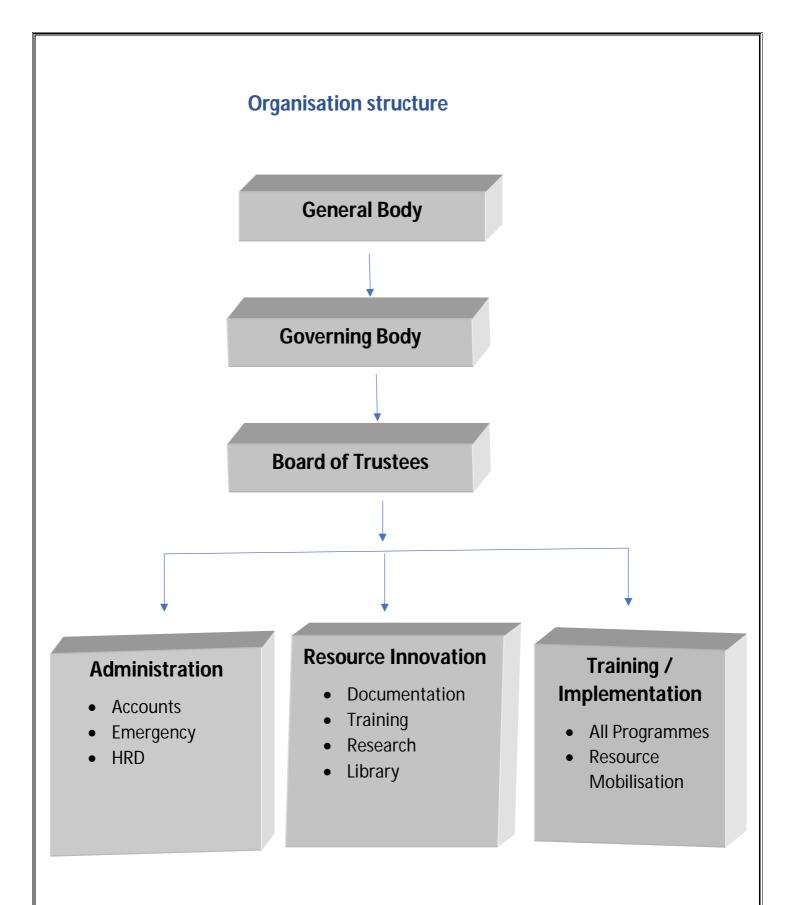

s Member Sectary and entire Dist. Administrations of Himachal Pradesh, Govt. of Himachal Pradesh & Govt. Of India who provided all kinds of support to make all the programmes a success. I am also thankful to all our funders, supporters who reposed their faith &trust on the organisation. I extend my sincere thanks to the dedicated staff of the organisation who worked hard to make all the programmes of the organisation a success. Last, but not the least, the people who are our primary stakeholders deserves a special mention that extended their unqualified support to the organisation for all the activities of the organisation that was undertaken.

I expect the well-wishers will continue to support the organisation in the years to come.

Yours's sincerely Manoj Kumar Bhardwaj President (JBK)



# ade I

# A. Overview of organisation

Jai Baba Kamlahiya Aradhana NGO (JBK Aradhana) was formed by Manoj Kumar Bhardwaj in the year 2008. On December 3-2008, the organization was registered under Himachal Pradesh Cooperative Societies. The working area of the organization is entire Himachal Pradesh. Our Registered Office is Prabhu Niwas, Village & Post Office Amroh, Tehsil Bhoranj, and District Hamirpur Himachal Pradesh. The purpose of formation of the NGO is Environmental Protection, Women Empowerment, Education, Health Awareness, Rural development and various types of problems in the society by solving them and taking the society towards progress.

It is a secular, Non-Political Organization aiming social transformation through people's participation at all levels. It was grown in pr