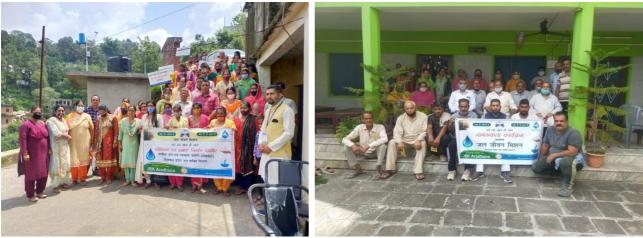

### K. Activities undertaken in FY2020-21

**Jal Jeevan Mission** is envisioned to provide safe and adequate drinking water through individual household tap connections by 2024 to all households in rural India. The programme will also implement source sustainability measures as mandatory elements, such as recharge and reuse through grey water management, water conservation, rain water harvesting. The Jal Jeevan Mission will be based on a community approach to water and will include extensive Information, Education and communication as a key component of the mission. The Jal Jeevan Mission will be based on a community approach to water and will include extensive Information as a key component of the mission.

(Implementing Support Agency) ISA Jai Baba Kamalahiya "Aradhana"

Under the project our NGO Jai Baba Kamalahiya "Aradhana" appointed as ISA on 17th July' 2020 (Implementing Support Agency) was offered for awareness and doing Survey, PRA activities in the entire Himachal Pradesh with multi district and their Block's on Panchayat Levels. Our team visited in every Panchayat to do assessment of (FTKs) with panchayat members ward Members, communities and providing

them training on benefit of the water and how to prevent our existing water sources, Also team use to visit in every ward on grass hood level to check out the existing water sources condition, monitoring and performing water testing too. Our team was also responsible to prepare VWSC (Village Water Sanitation Committee) of active members to carry out the responsibilities of water supply management in the villages.

As on date we have achieved by covering 7 districts (Hamirpur, Bilaspur, Mandi, Kullu, Shimla, Kangra & Chamba), 11 blocks, 300 Panchayats, 1,800 GP wards, 1,411 Revenue Villages, 3,000 PRI Members and made aware 60,000 population about water and further assigned activities. Our skilled team collect the data through PRA exercise in every panchayat. The team visited every ward on grass root level to check out the existing water sources condition, monitoring and performing water testing too. Assessment of (FTKs) with panchayat members wards members, communities. Training provided on benefit of the water and how to prevent our existing water sources.